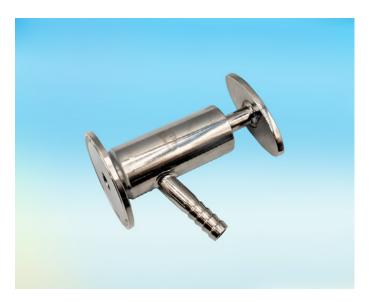

## Sanitary/Hygienic Sample Tap ETG SV-2

- Mirror Polished ASTM A351 CF3M 316L Stainless Steel Construction.
- FKM (Viton Tm) Stem O'Rings.
- PTFE Seat.
- 1"/1.1/2" Clamp Ferrule Inlet Connection with 10mm O/D Barbed Spout.
- Stainless Steel Elliptical Operating Knob.
- 10 Bar/g maximum operating pressure.
- 150 Deg C maximum operating temperature.

A cost effective, simple solution for Process Sampling where Hygiene or Aseptic properties are essential.

| Item | Part       | Material | Qty. |
|------|------------|----------|------|
| 1    | Body       | CF8M     | 1    |
| 2    | Body Seat  | PTFE     | 1    |
| 3    | Valve Plug | 316      | 1    |
| 4    | O-Ring     | NBR      | 1    |