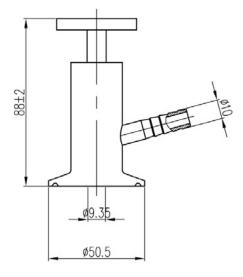

## Sanitary/Hygienic Sample Tap ETG SV-2

- Mirror Polished ASTM A351 CF3M 316L Stainless Steel Construction.
- FKM (Viton Tm) Stem O'Rings.
- PTFE Seat.
- 1"/1.1/2" Clamp Ferrule Inlet Connection with 10mm O/D Barbed Spout.
- Stainless Steel Elliptical Operating Knob.
- 10 Bar/g maximum operating pressure.
- 150 Deg C maximum operating temperature.